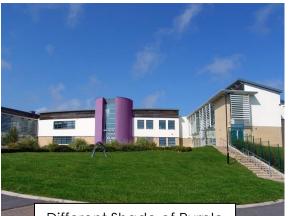

Different Shade of Purple

You will shortly receive a link to a voting form via ParentMail. Please enter your family vote for your preferred colour of our new school entrance.

Voting for families will close on Tuesday 7<sup>th</sup> May 2024 at 5pm.