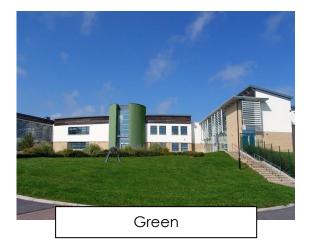

## Venerable Bede CE Academy Entrance: Family Vote

Please look at the current image of the entrance to Venerable Bede CE Academy (**on the left**). Please consider the new possible colour options below. After discussion with your child/children, please decide on your family vote for your preferred colour of our new school entrance.