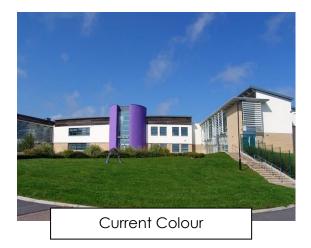

## Venerable Bede CE Academy Entrance: Family Vote

Please look at the current image of the entrance to Venerable Bede CE Academy (**on the left**). Please consider the new possible colour options below. After discussion with your child/children, please decide on your family vote for your preferred colour of our new school entrance.