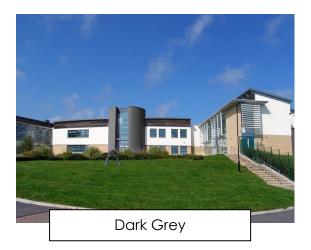

## Venerable Bede CE Academy Entrance: Family Vote

Please look at the current image of the entrance to Venerable Bede CE Academy (**on the left**). Please consider the new possible colour options below. After discussion with your child/children, please decide on your family vote for your preferred colour of our new school entrance.