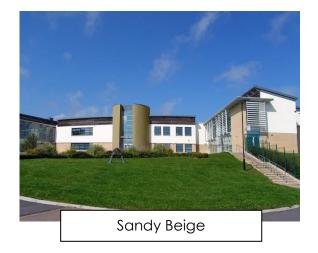

## Venerable Bede CE Academy Entrance: Family Vote

Please look at the current image of the entrance to Venerable Bede CE Academy (**on the left**). Please consider the new possible colour options below. After discussion with your child/children, please decide on your family vote for your preferred colour of our new school entrance.